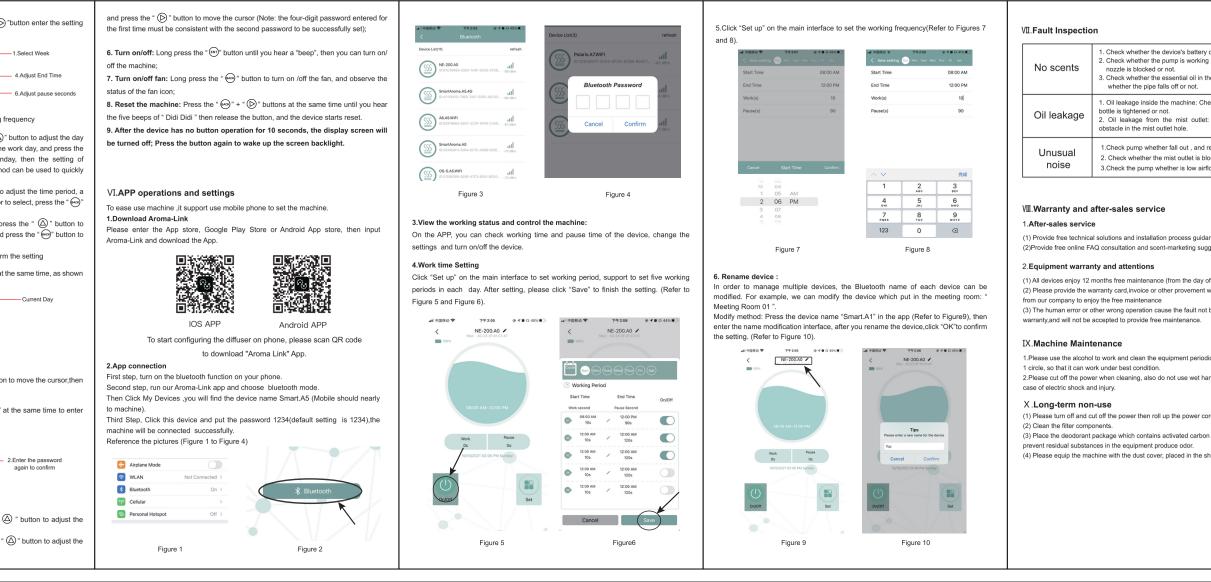

## 3. Set the working time period and frequency: press the " $\bigotimes$ "button enter the setting 10 interface, as shown below: **PRODUCT MANUAL** Voltage: 12V Voltage: 12V Power: 11W Power: 15W 2.Select a time period \_\_\_\_\_ MON TUE WED THU FRI SAT SUN \_\_\_\_\_1.Select Week Capacity: 1000ml Capacity: 500ml 3.Adjust Start Time \_\_\_\_\_ 09:00 → 18:00 Weight: 3.5kg Weight: 4kg Coverage: 2000-3000m3 Coverage: 3000-4000m3 5.Adjust the number 6.Adjust pause seconds Size: 236\*102\*266mm Size: 288\*105\*274mm 07.Turn on the power 08.Set the time period / 09.Enjoy the Main interface for setting time period and working frequency III.Accessories Instruction (1)First: select the work day that needs to be set press the "( $\triangle$ )" button to adjust the day V.How to use the equipment 0000 of the work day, press "(ENT)" to confirm and select the day of the work day, and press the " (www "button to return (Note: If the selected setting is Monday, then the setting of Q MON THE WED THU FRI SAT SUN Tuesday~Sunday remains the same as Monday, and this method can be used to guickly Spray nozzle event ™ \* 88:88→88:88 888 ∕ 888 ≈ \* (2)Second:select the set time period, press the " " button to adjust the time period, a Atomizer head total of 5 time periods, press the "D" button to move the cursor to select, press the "D" button to return; - **D** (3)Third:set the working time period and working frequency, press the " (2) " button to Power Outlet quipment switch adjust the value, press the "D" button to move the cursor, and press the " " button to I .Cautions (The following basic safety precautions should be always complied with) Fragrance oil bottle (4)Fourth:after all these setting,press the " (Ext) " button to confirm the setting Avoid casualties and property loss, please always follow the attentions as the following. Confirm increase **4. Set the local time and Day:** press the " $(\Delta)$ " + " $(\triangleright)$ " button at the same time, as shown INSTALLING 1.The turn on/off interface is shown in the image below, and it takes two seconds to below .Do not use unsafe plug or powe turn on: $\triangle$ MON TUE WED THU FRI SAT SUN Current Day Do not install the device at the place where children can touch. MON THE WED THU FRI SAT SUN not install the device at the place where can not bear strength and pr Note IV.Operation Introduction ult in falling and collapsing. Do not tilt the device. Keep the device away from fire and heat source, prohibit to store flamma 888 / 888 \* \* nd explosive materials around the device. May cause electric shock 6.Except for the atomizer, the housing material is not resistant to corrosio 7.Do not use device in high temperature or wet environment. 8.Do not use inflammable, explosive, corrosive and other hazardous s Time setting interface 9 Device startup interface Press the " ((a)" button to adjust the value, press the " ((b)" button to move the cursor, then rk with the device. 2. Display on the main interface of the device: the Current Working Day: Local Time: press the " () button to complete the setup. Working Time Period; Work/Pause Seconds; The Atomization / Fan Icon, WIFI and Bluetooth Connection Status icons. 5. Set the password of the device: press the " (way " + " (evr) " at the same time to enter **Ⅲ.Product** Feature As shown below 01.Choose one favorite oil 02.Open the equipment lock the interface of the password setting, as shown below: 03.Remove the bottle and the atomization head Working Time Period - 12 34 12 34 2.Enter the password again to confirm 3 MON TUE WED THU FRI SAT SUN \_\_\_\_\_ Select Current Working Day 1.Input password -Voltage: 12V EVENT \* \* The Atomization / Fan The Atomization / Fan Icon Power: 4.5W Local Time 000 Capacity: 300ml Weight: 2kg Password setting interface Coverage: 500-800m3 (1)Enter the four-digit password for the first time, press the " $\bigtriangleup$ " button to adjust the Pause Seconds Size: 180\*79\*254mm 06.Plug in the power cord 04. Pour the essential 05.Screw the bottle on value, and press the " " button to move the cursor; tomization head ,then put it back into machine oil into the bottle (2)Enter the four-digit password for the second time, press the " (2)" button to adjust the Display on the main interface of the device